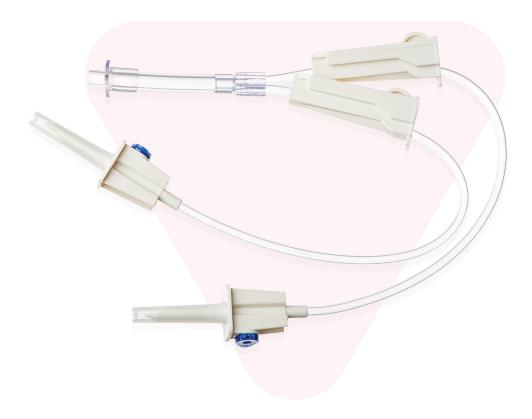

## Vented Double Spike Adaptor

Our 30cm Vented Double Spike Adaptor is designed with two vented spikes, two roller regulators and a sealed septum connector.

- Allows adaption from single bag to double bag
- Incorporates a sealed septum
- 30cm length
- Not made with natural rubber latex
- Made from medical grade, non-toxic PVC

| Vented Double Spike Adaptor |                                                  |        | STERILE    |
|-----------------------------|--------------------------------------------------|--------|------------|
| RE-ORDER                    | DESCRIPTION                                      | LENGTH | CARTON QTY |
| IV071001                    | Infusion/Transfusion Vented Double Spike Adaptor | 30cm   | 50         |